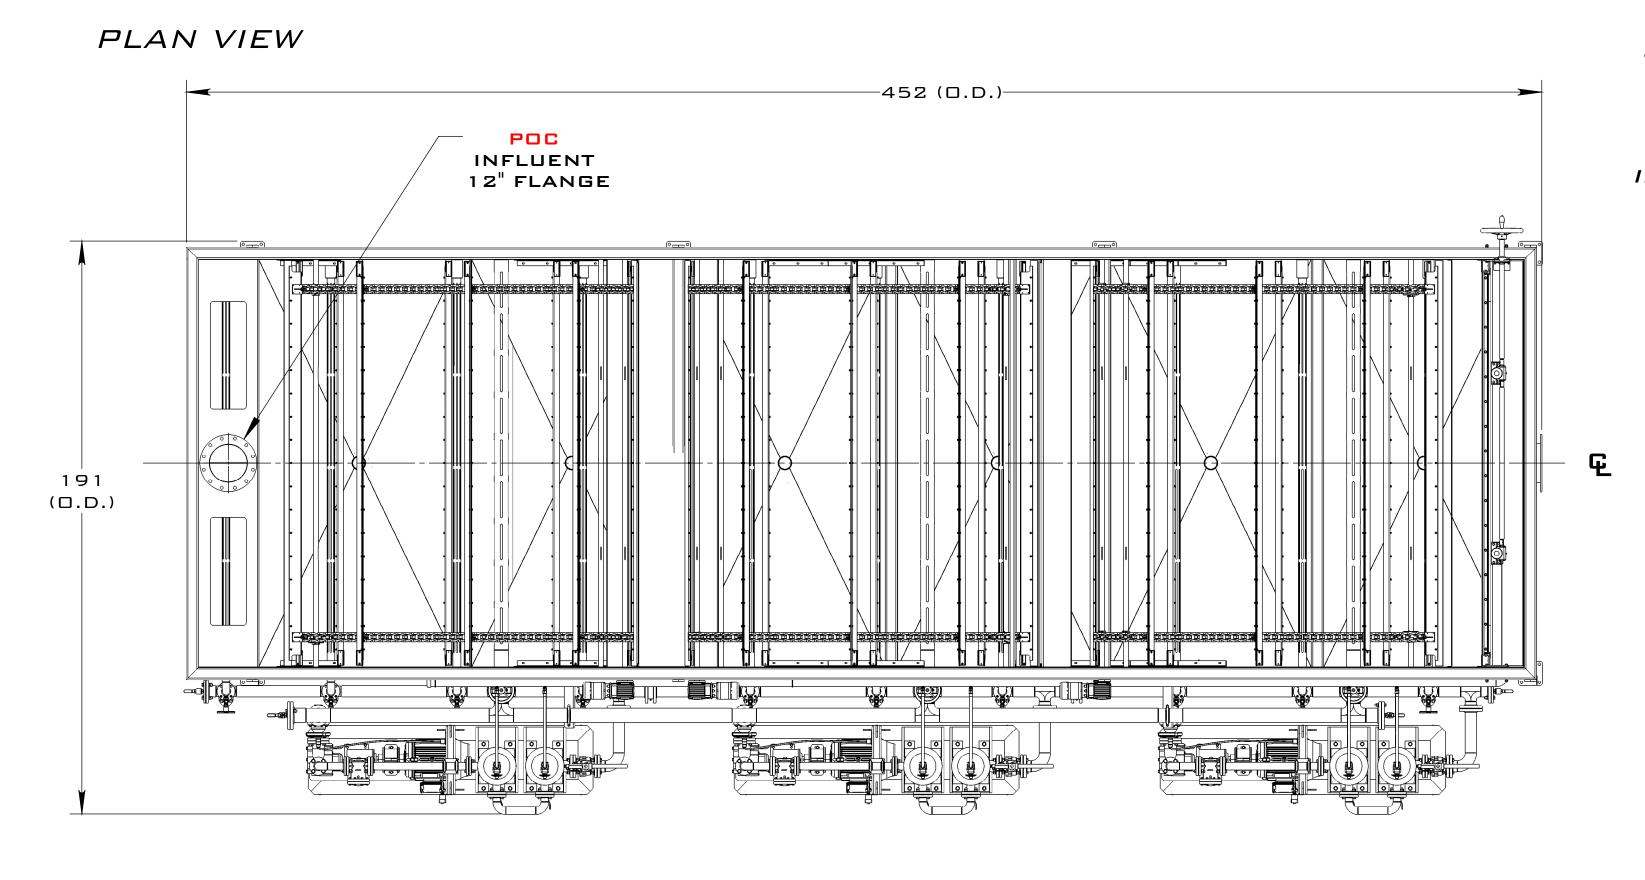

## R-450 XW DAF UNIT

## ISO VIEW





## CONTROL SIDE



DRY WEIGHT: 36,000 LBM WET WEIGHT: 160,000 LBM



3

|                                                                              |                         | REVISIONS                                  |          |           |          |     |
|------------------------------------------------------------------------------|-------------------------|--------------------------------------------|----------|-----------|----------|-----|
| REV.                                                                         | DESCRIPTION             |                                            |          | DATE      | APPROVED |     |
| TOLERANCES EXCEPT<br>AS NOTED                                                | NOTED 1709 W BALTIC PL, |