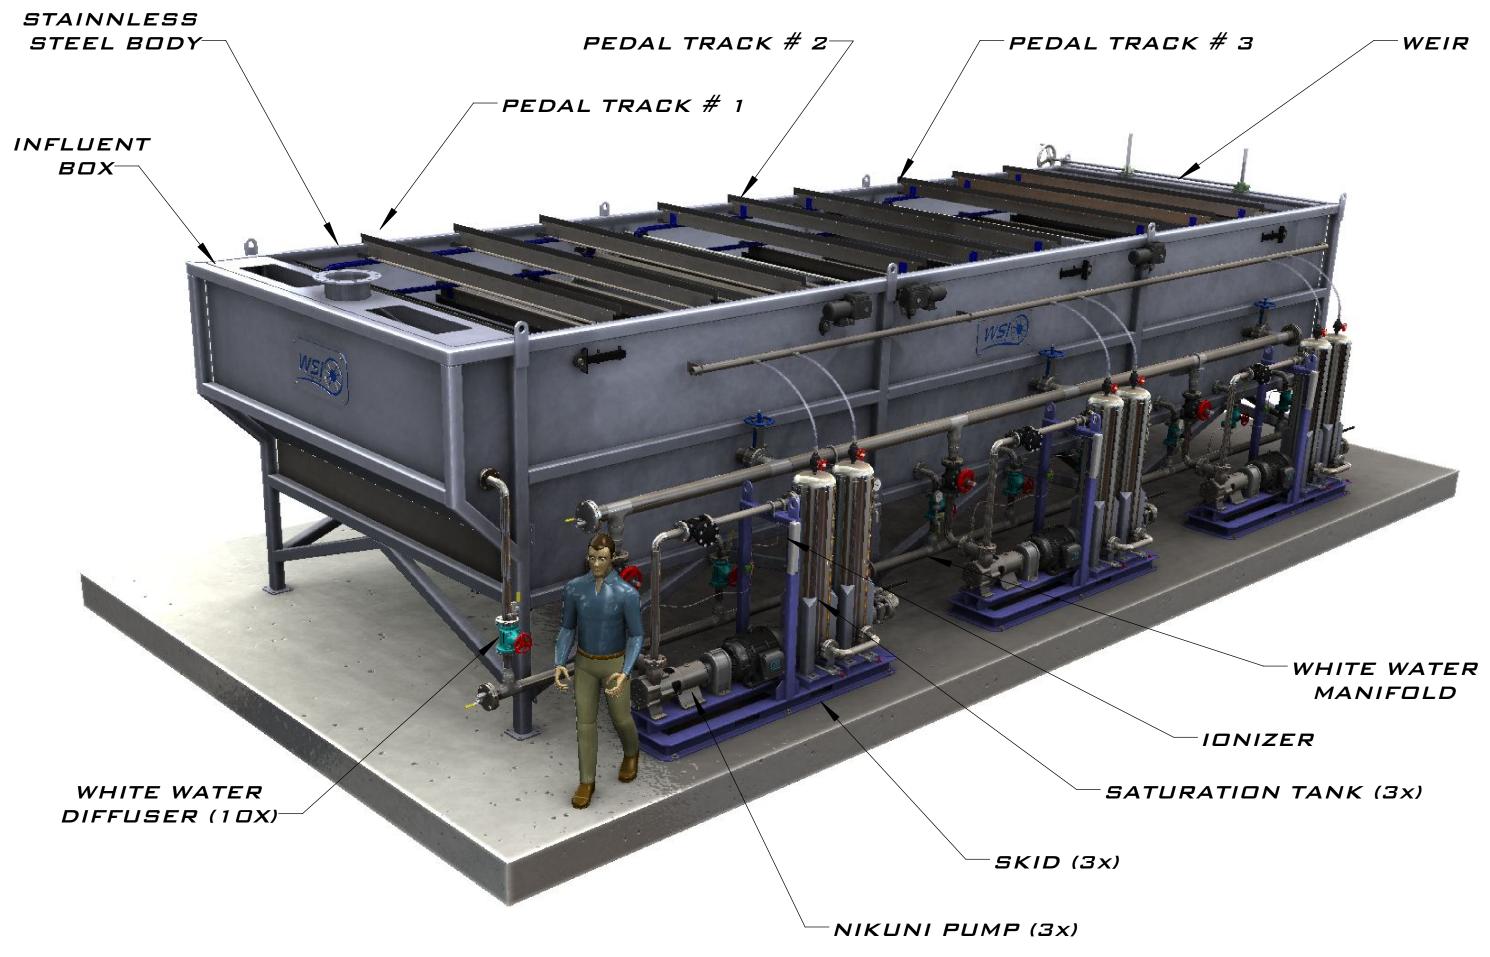

## R-450 XW DAF UNIT

## ISO VIEW





## CONTROL SIDE



DRY WEIGHT: 36,000 LBM WET WEIGHT: 160,000 LBM



3

|                                                                              |                         | REVISIONS                                  |          |           |          |     |
|------------------------------------------------------------------------------|-------------------------|--------------------------------------------|----------|-----------|----------|-----|
| REV.                                                                         | DESCRIPTION             |                                            |          | DATE      | APPROVED |     |
| TOLERANCES EXCEPT<br>AS NOTED                                                | NOTED 1709 W BALTIC PL, |