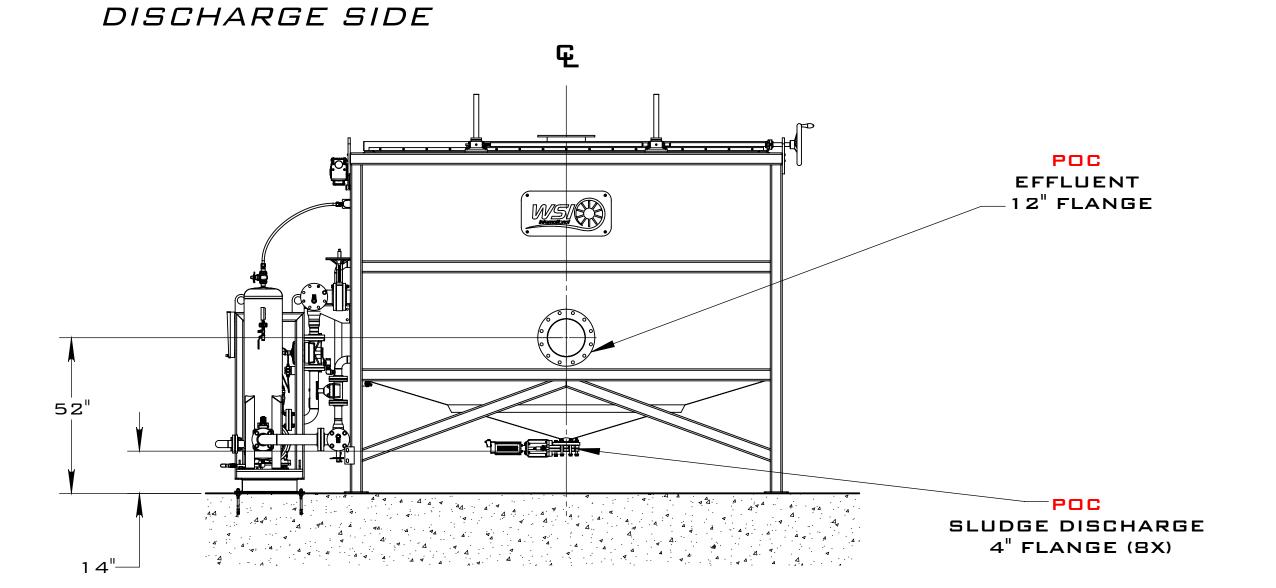

## R-450 XW DAF UNIT

## ISO VIEW





## CONTROL SIDE



DRY WEIGHT: 36,000 LBM WET WEIGHT: 160,000 LBM



3

|                                                                              |                         | REVISIONS                                  |          |           |          |     |
|------------------------------------------------------------------------------|-------------------------|--------------------------------------------|----------|-----------|----------|-----|
| REV.                                                                         | DESCRIPTION             |                                            |          | DATE      | APPROVED |     |
| TOLERANCES EXCEPT<br>AS NOTED                                                | NOTED 1709 W BALTIC PL, |                                            |          | DWG. NO.  | 323047   |     |
| DECIMAL  XXX: ± .005  XX: