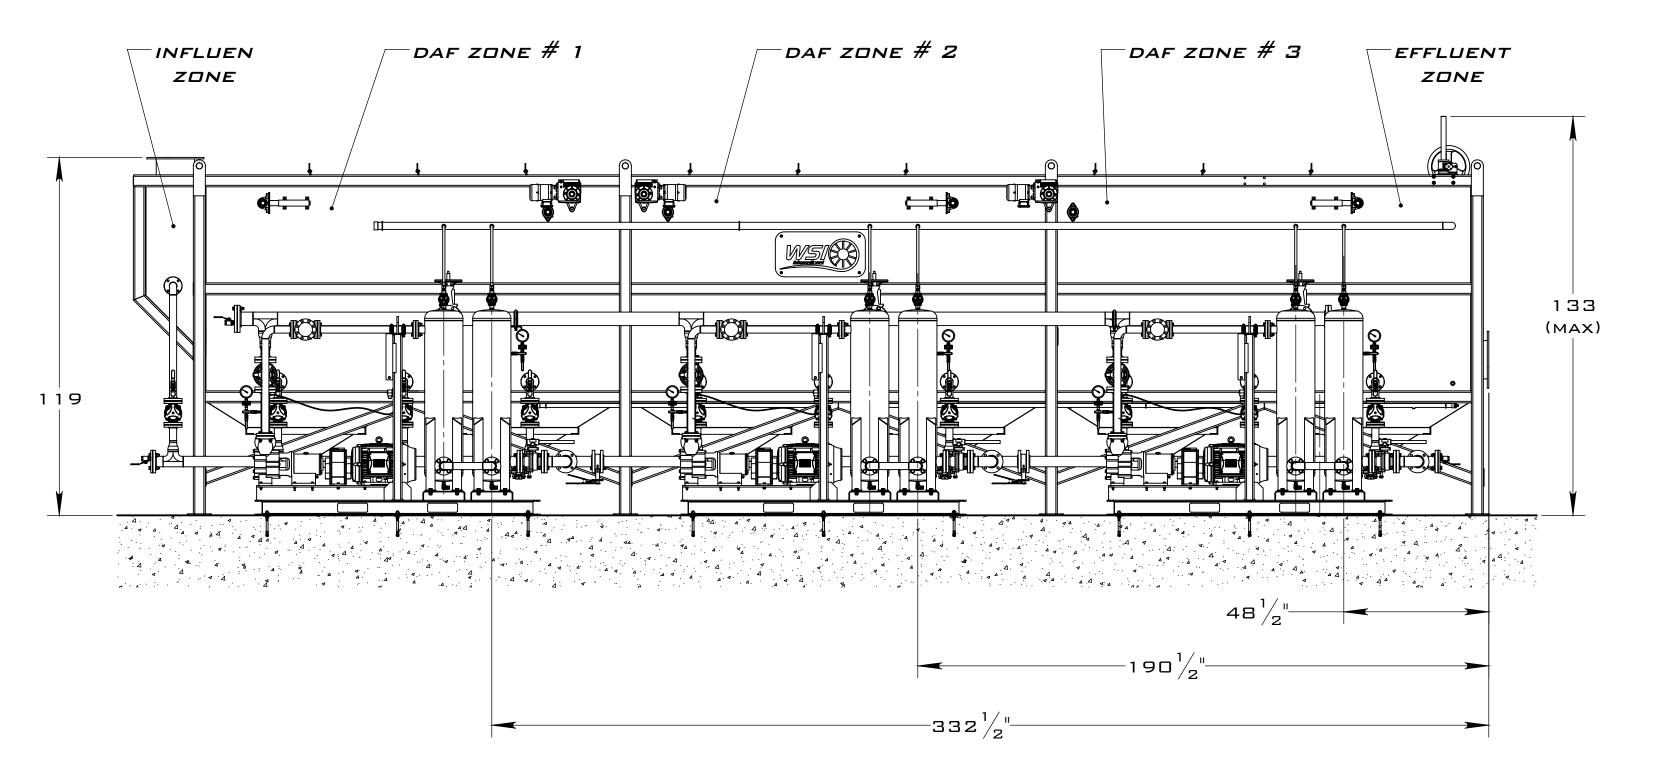

## R-450 XW DAF UNIT

## CONTROL SIDE

DRY WEIGHT: 36,000 LBM WET WEIGHT: 160,000 LBM

3

|                                                                              |                         | REVISIONS                                  |          |           |          |     |
|------------------------------------------------------------------------------|-------------------------|--------------------------------------------|----------|-----------|----------|-----|
| REV.                                                                         | DESCRIPTION             |                                            |          | DATE      | APPROVED |     |
| TOLERANCES EXCEPT<br>AS NOTED                                                | NOTED 1709 W BALTIC PL, |                                            |          | DWG. NO.  | 323047   |     |
| DECIMAL  XXX: ± .005  XX: ± .010  X: ± .030  FRACTIONAL: 1/16  ANGULAR: ±.5° | International           | ENGLEWOOD, CO 80110<br>PHONE: 720-998-0869 |          | MATERIAL  | AS NO    | TED |
|                                                                              | PROJECT                 | DWN BY                                     | APPRV BY | DATE      | SIZE     | REV |
|                                                                              | DAF SERIES UNIT         | ΑЦ                                         | -        | 8/10/2016 | D        | NR  |
| FINISH:<br>- BREAK SHARP                                                     | DESCRIPTION             |                                            |          | SCALE     | SHT      | OF  |
| EDGES<br>- PAINT                                                             | R - 450                 |                                            |          | 1:32      | 1        | 1   |